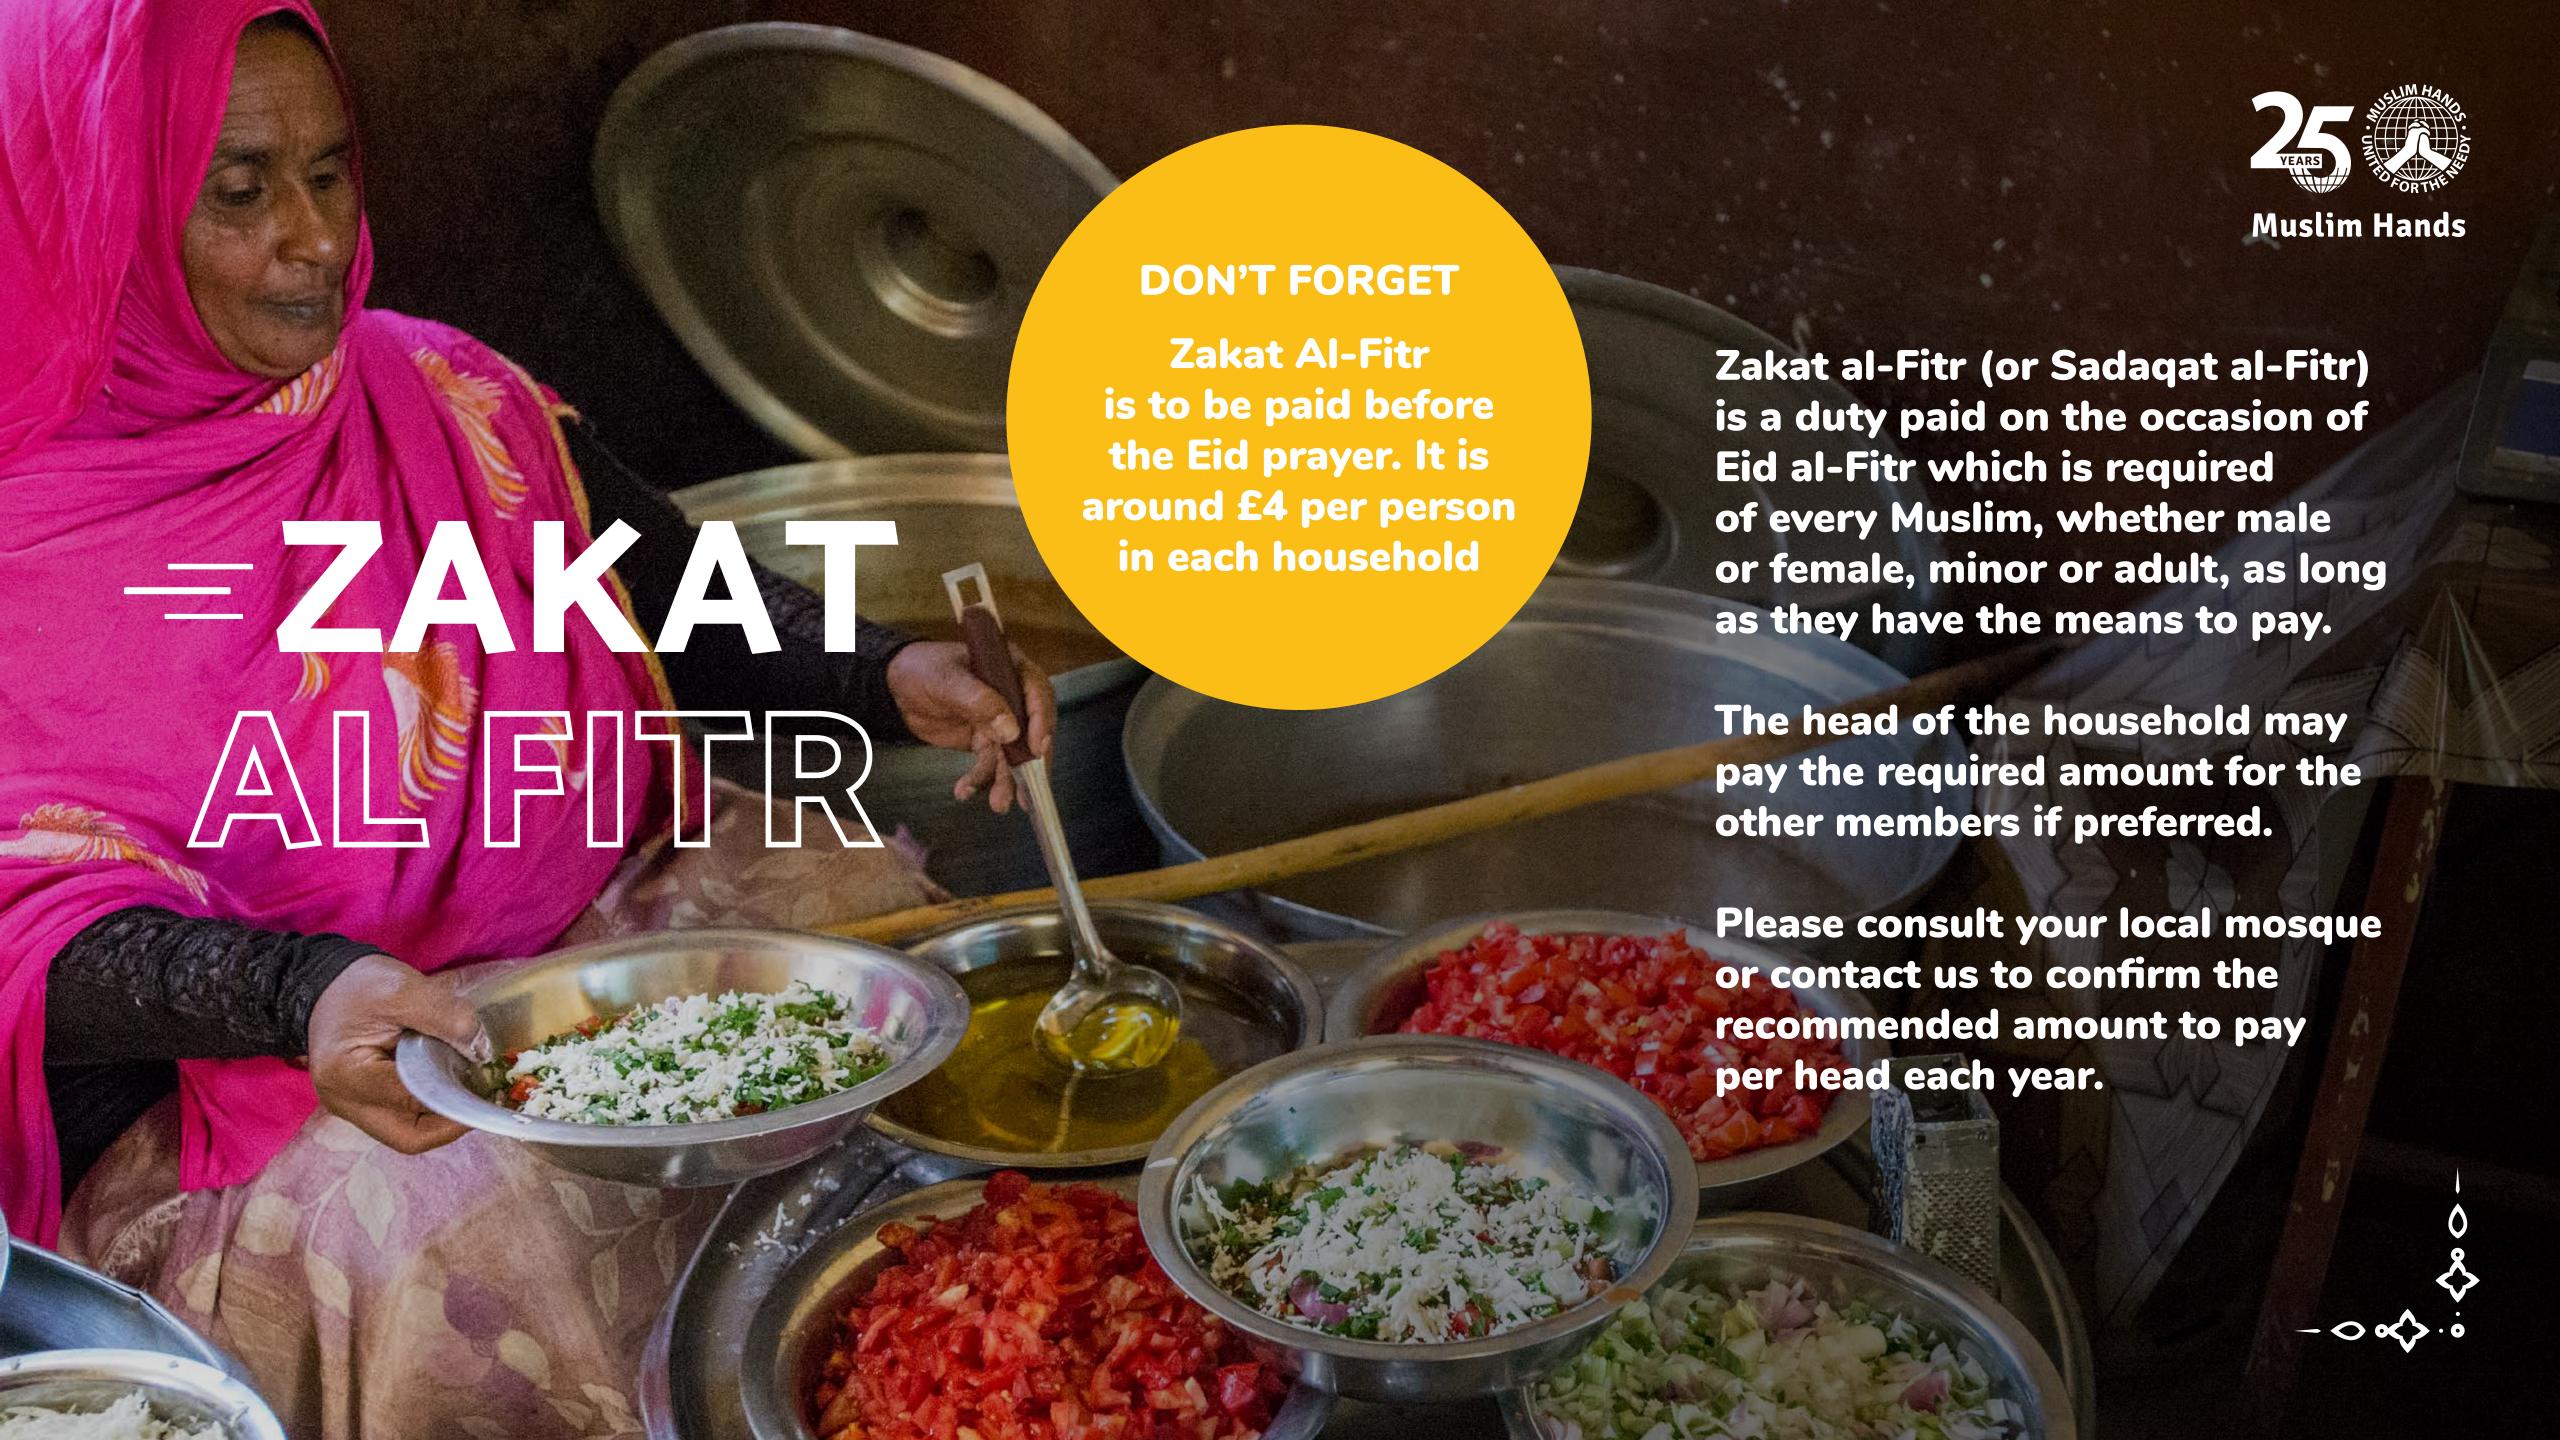

To be eligeble for Zakat payment you have to...

... be Muslim

... Be above the age of puberty

... possess the amount of nisab

If all of the above apply to you, you have to pay 2.5% Zakat on all your savings exceeding the nisab.