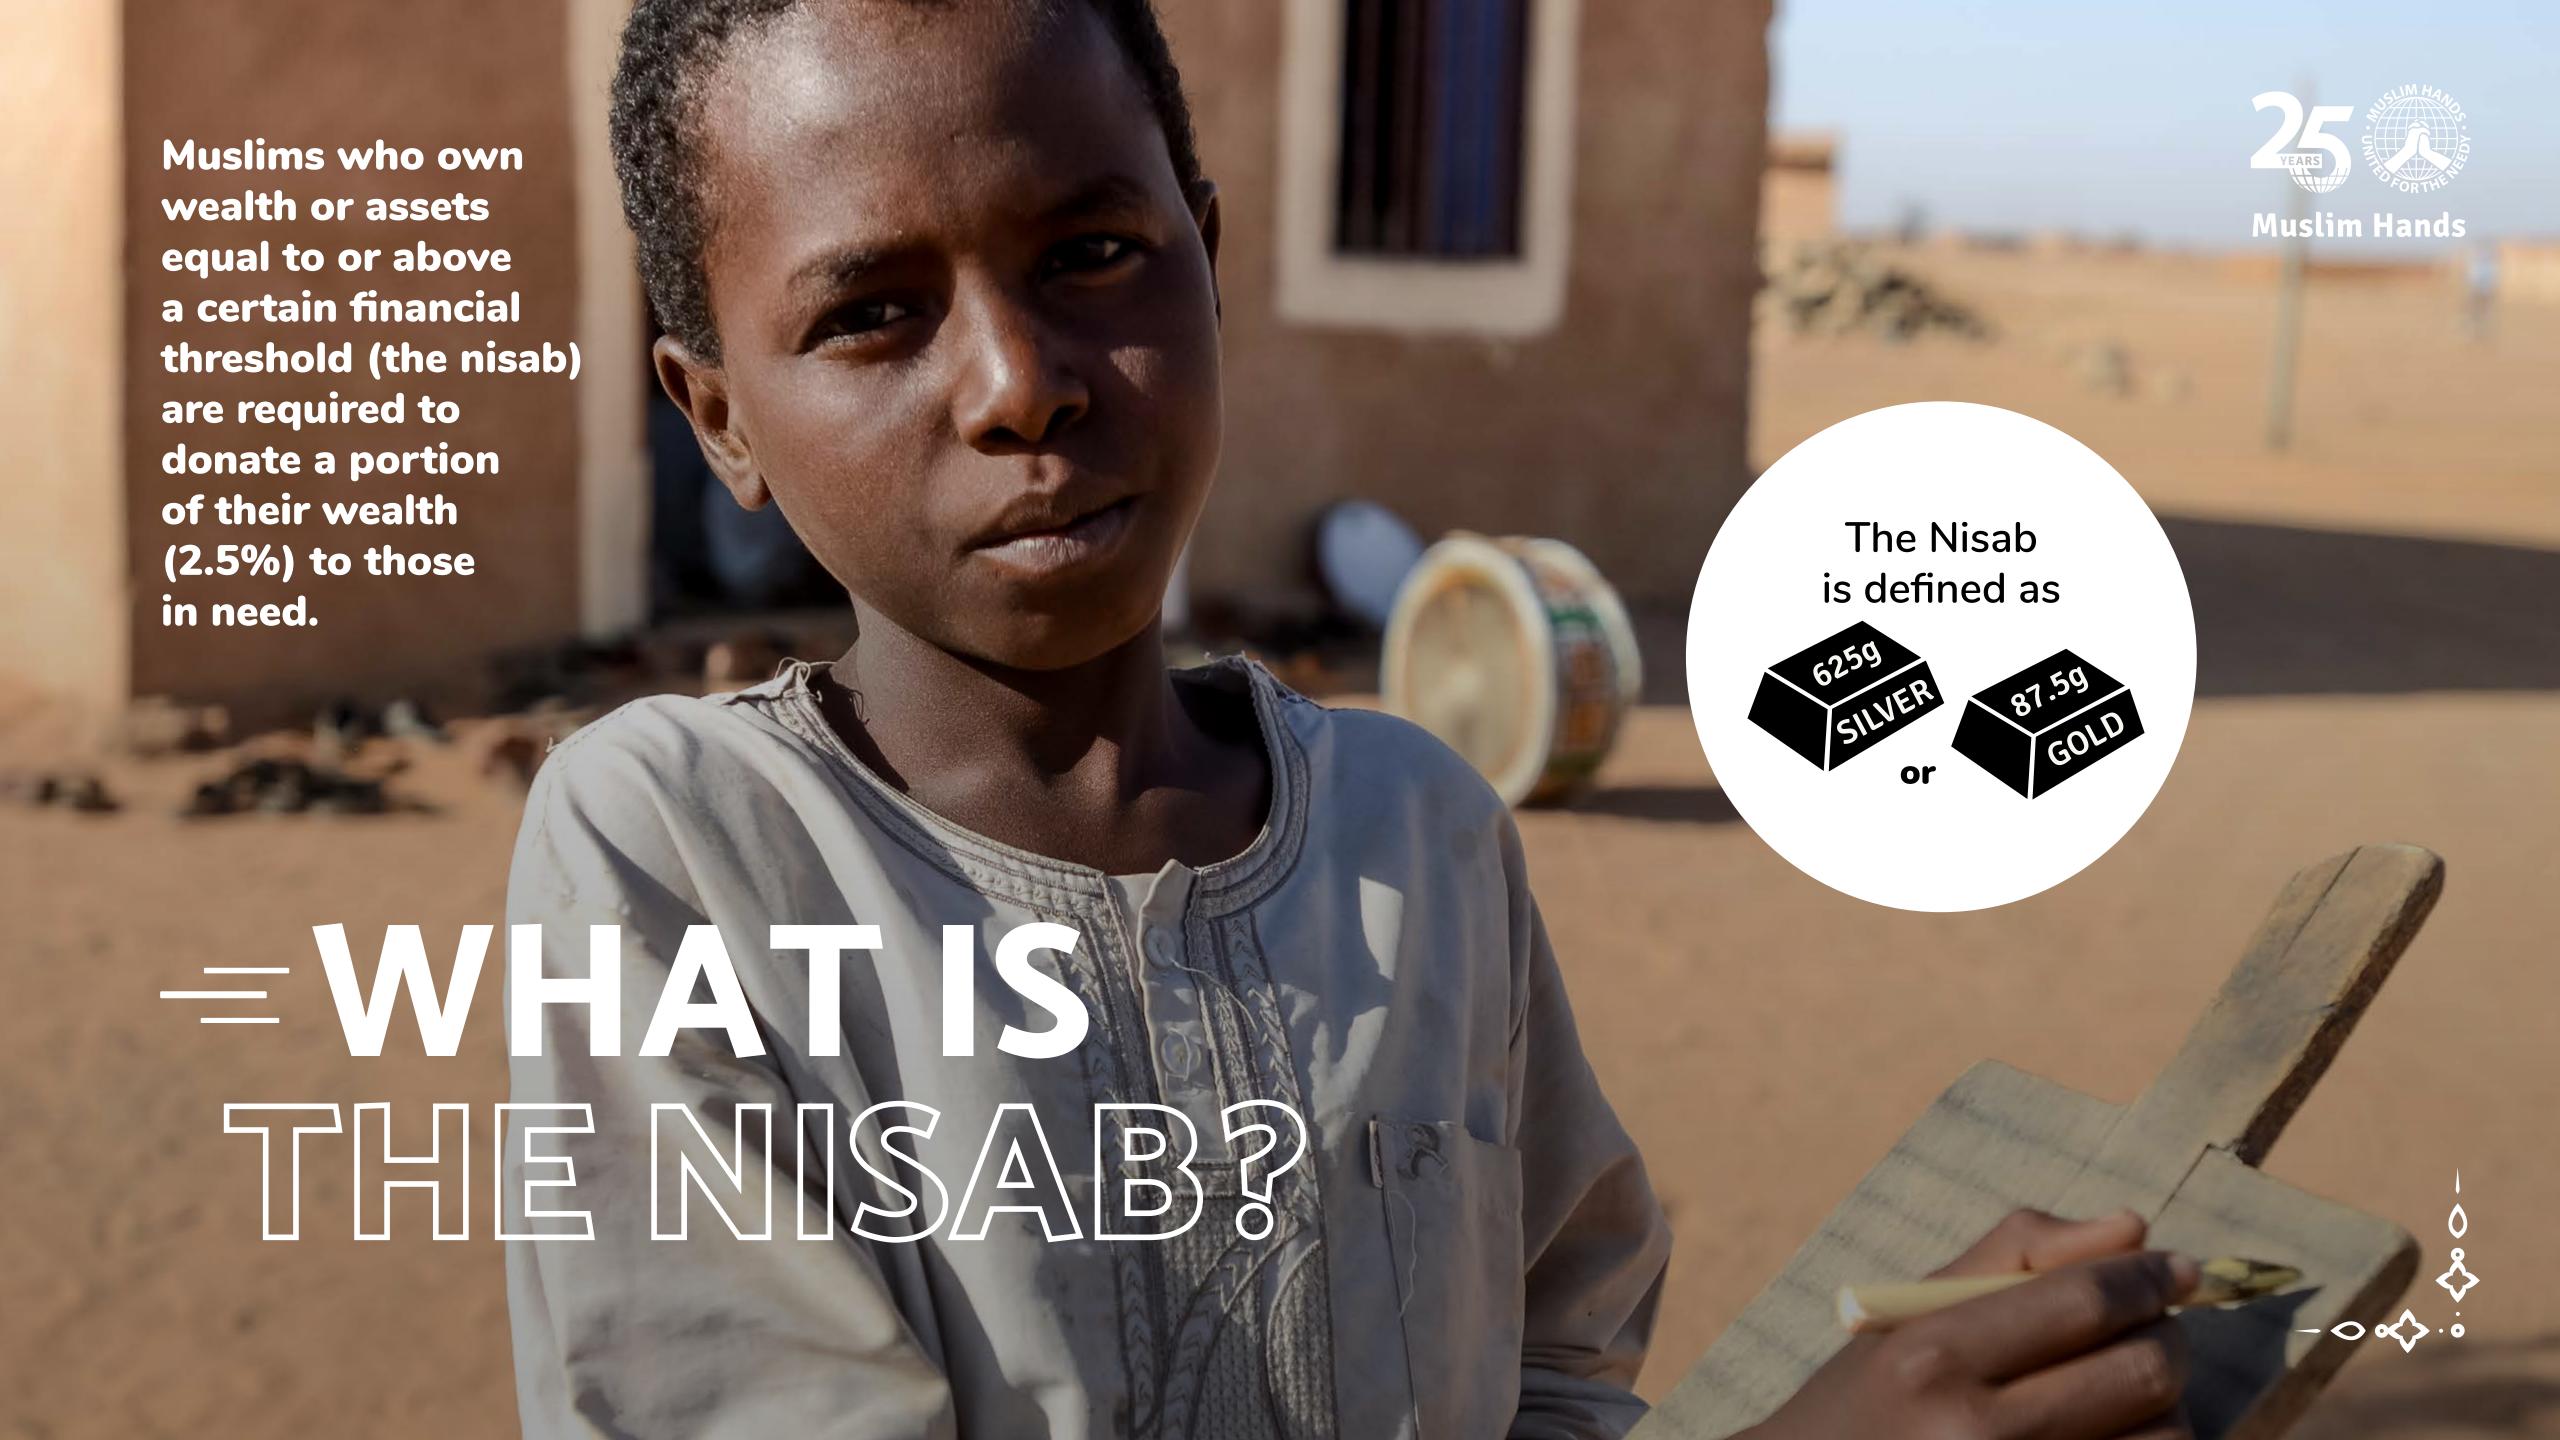

To be eligeble for Zakat payment you have to...

... be Muslim

... Be above the age of puberty

... possess the amount of nisab

If all of the above apply to you, you have to pay 2.5% Zakat on all your savings exceeding the nisab.