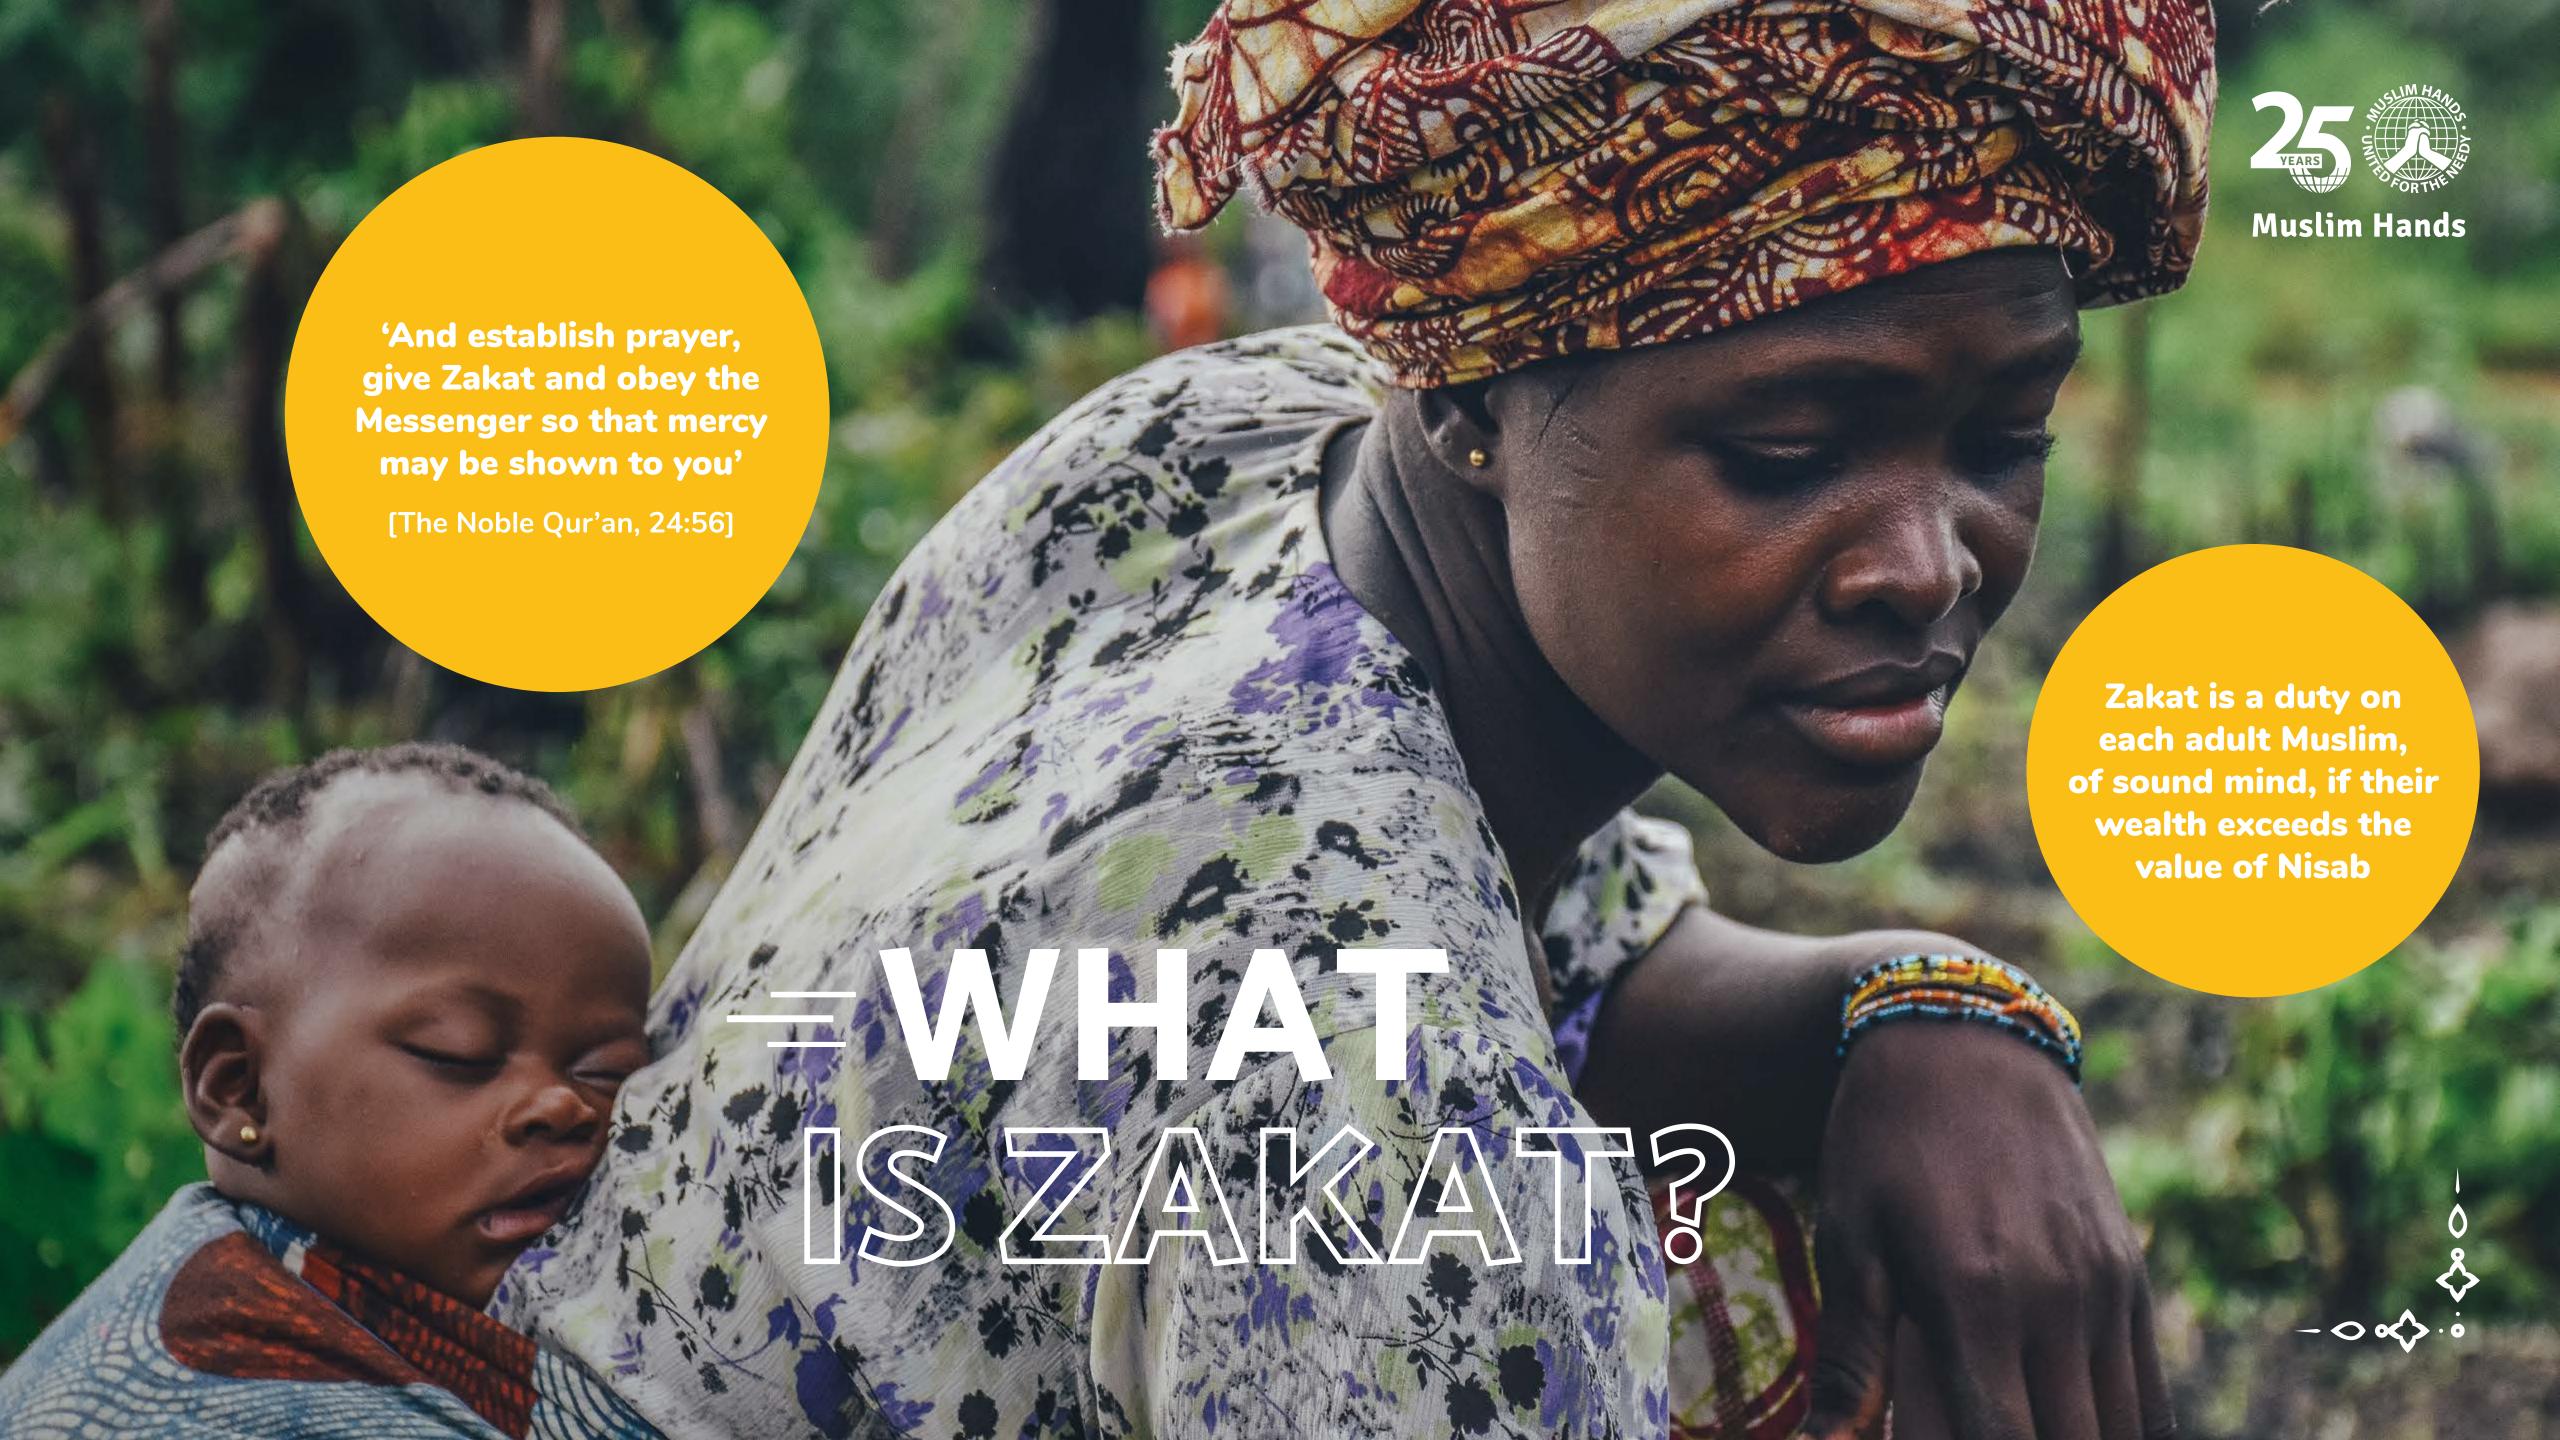

To be eligeble for Zakat payment you have to...

... be Muslim

... Be above the age of puberty

... possess the amount of nisab

If all of the above apply to you, you have to pay 2.5% Zakat on all your savings exceeding the nisab.