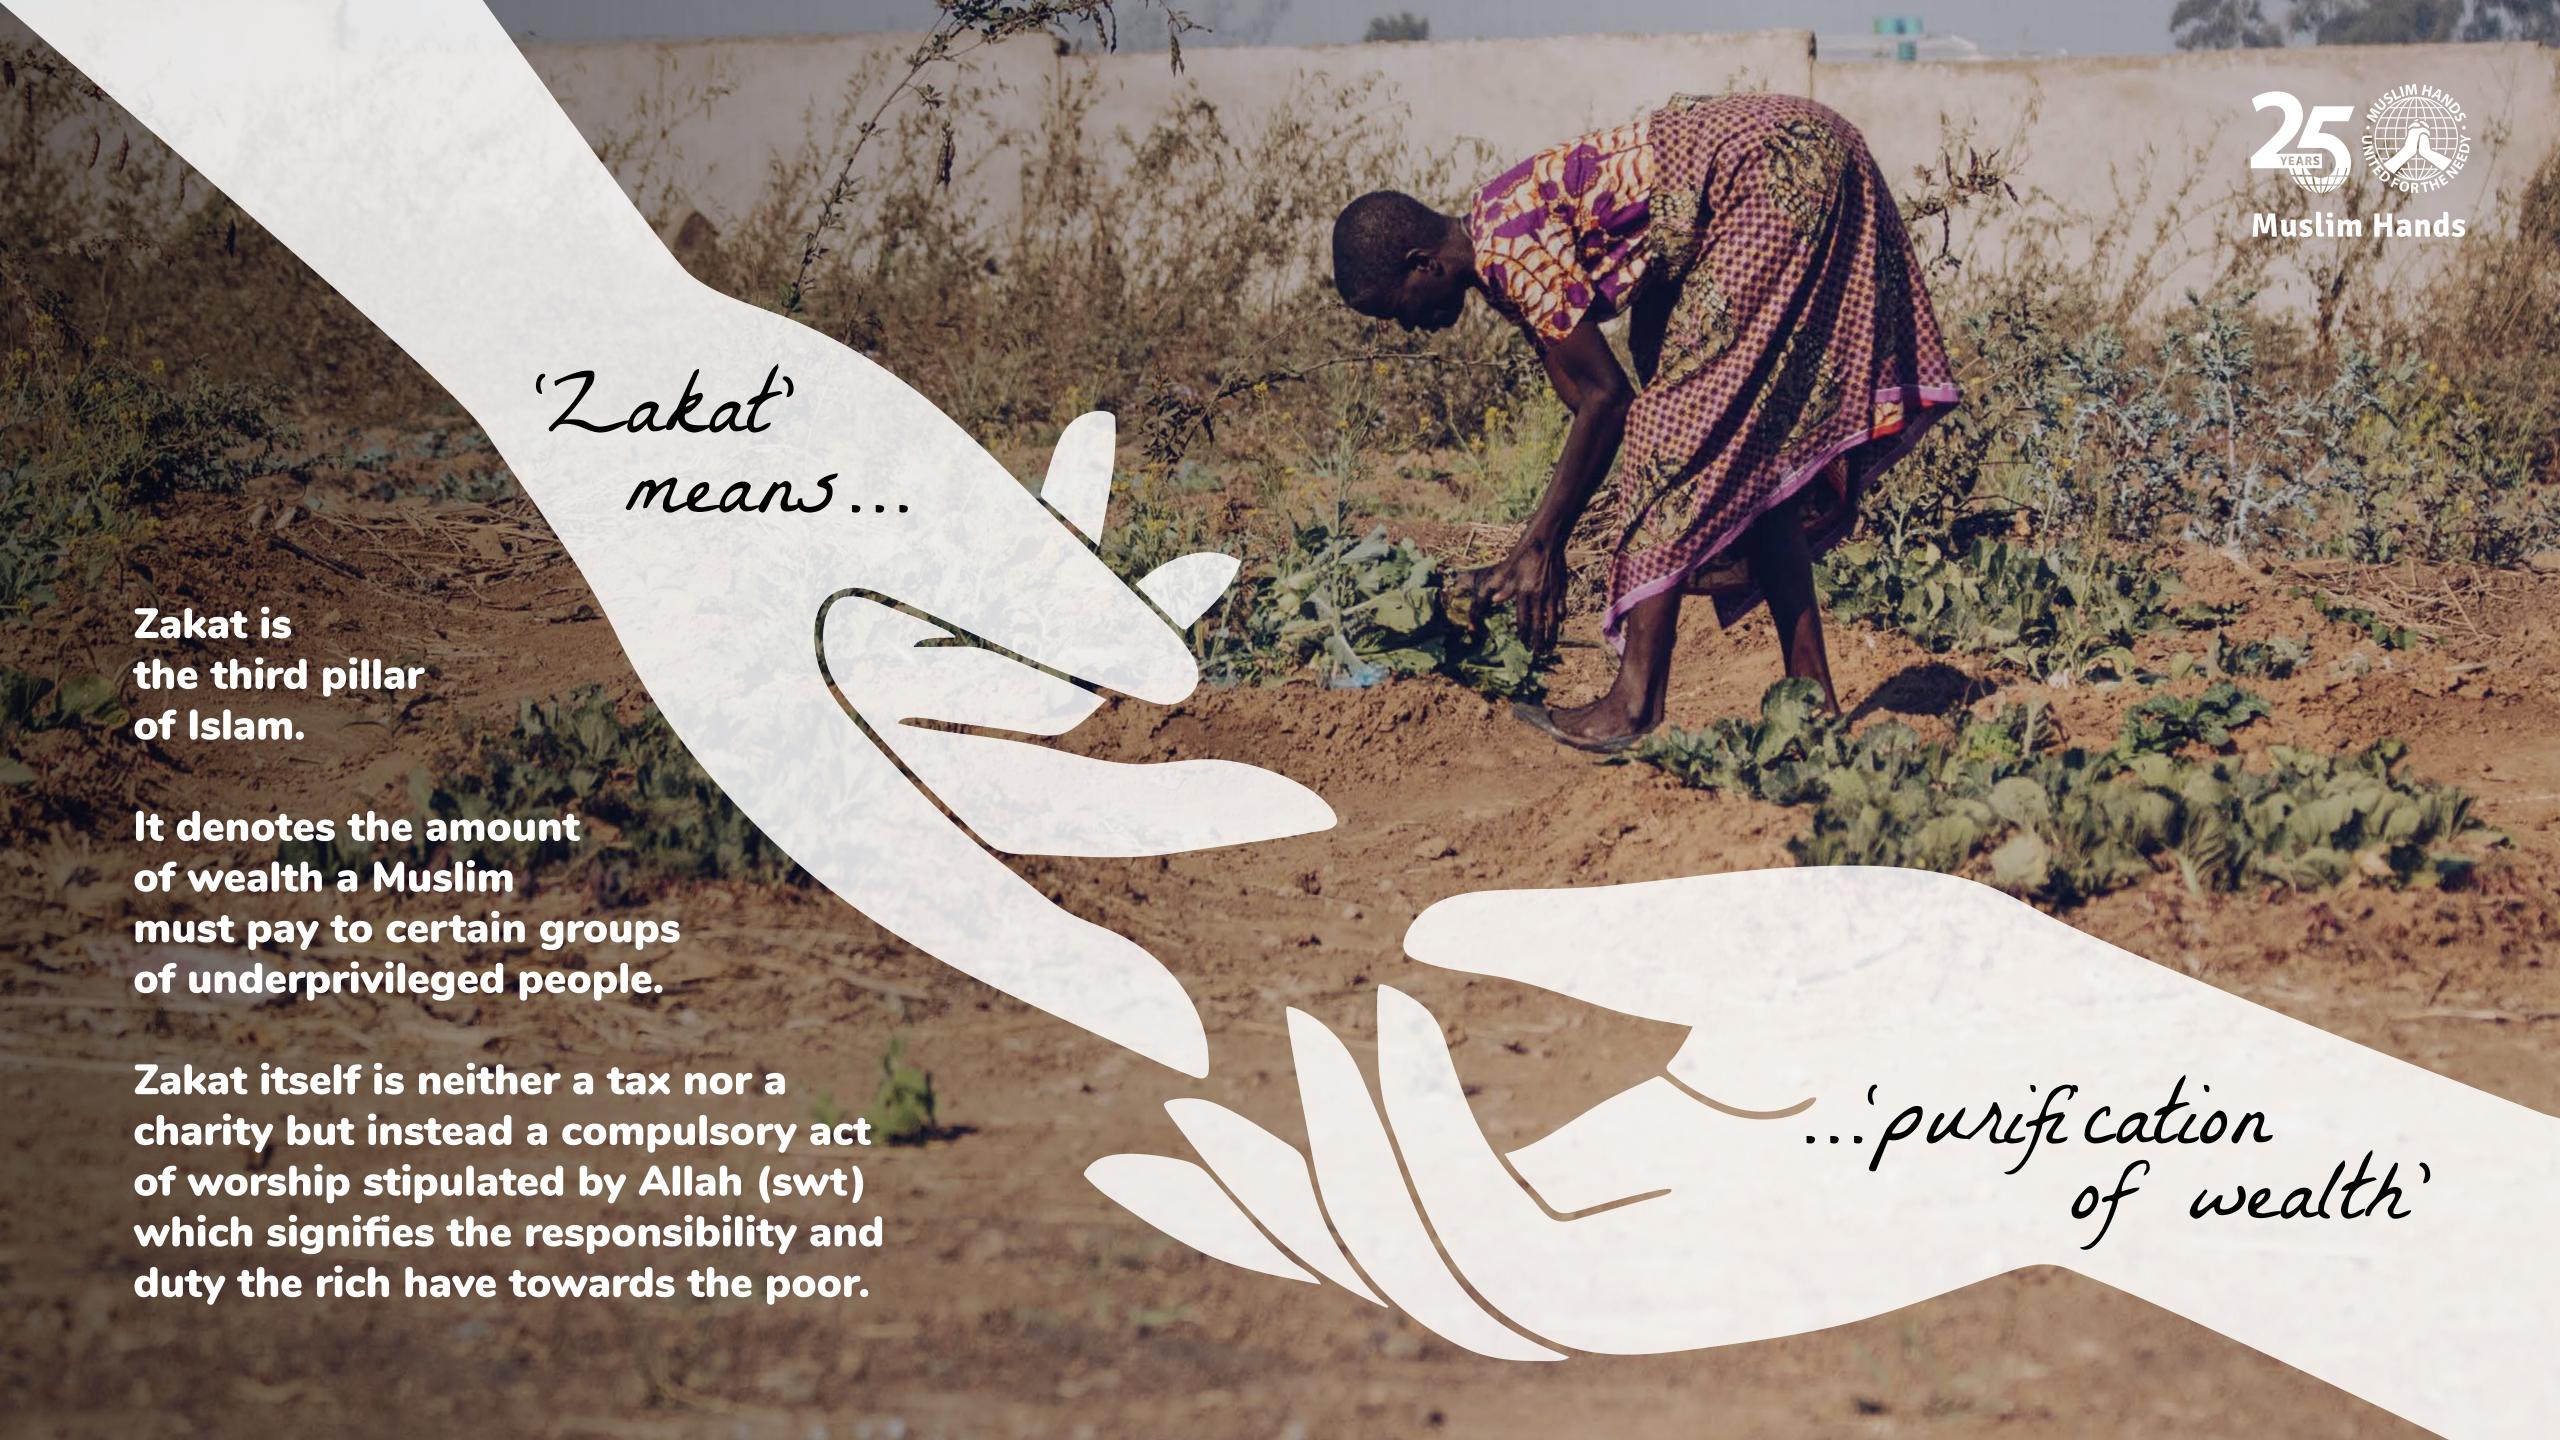

To be eligeble for Zakat payment you have to...

... be Muslim

... Be above the age of puberty

... possess the amount of nisab

If all of the above apply to you, you have to pay 2.5% Zakat on all your savings exceeding the nisab.